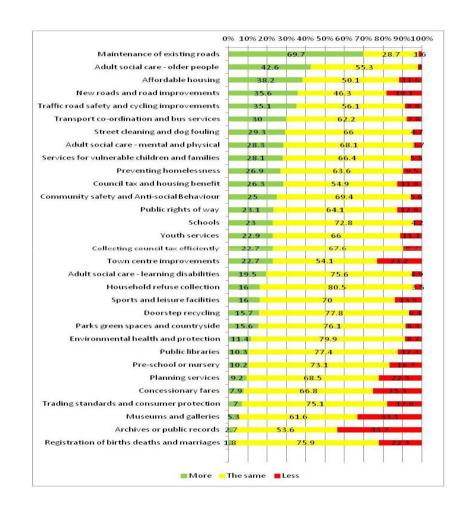

### **Budget Consultation – Section 5**

- maintenance of roads -£29m compared with £21.3million in 2013/14;
- 2. older people and adult social care - £3.633 million net is proposed to be invested in 2014/15 broadly in line with the original plan
- Housing £45 million to be invested in next 4 years