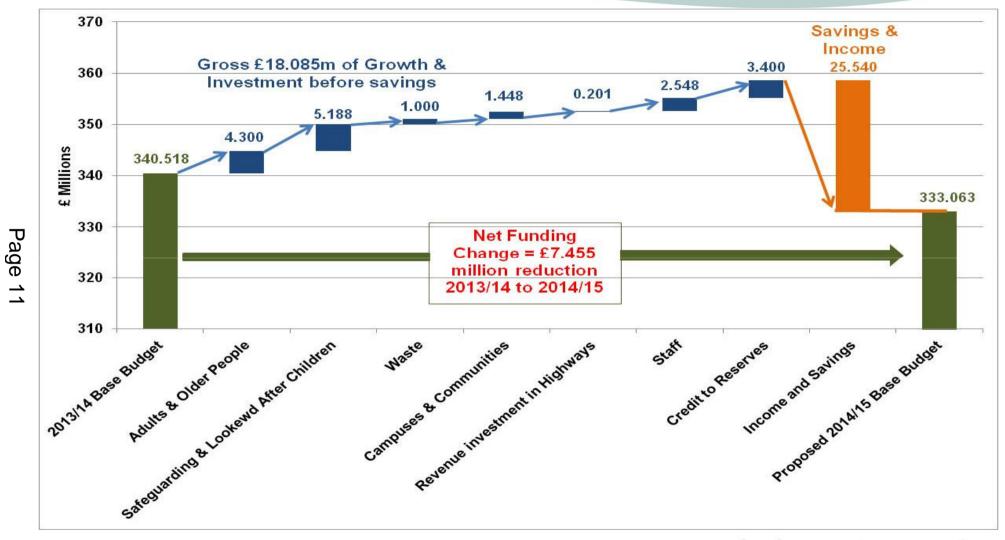

## How the budget figures flow down / up - 1

### Appendix D

|                                                                                                                         |                       |                |           | 1             |             | Wiltshire Council Financial Plan                                                                  | n 2013-14                              |                            |                                                                      |                                                                                           |                                        |                             |
|-------------------------------------------------------------------------------------------------------------------------|-----------------------|----------------|-----------|---------------|-------------|---------------------------------------------------------------------------------------------------|----------------------------------------|----------------------------|----------------------------------------------------------------------|-------------------------------------------------------------------------------------------|----------------------------------------|-----------------------------|
| High Level MTFS 4 Year                                                                                                  | 2013-2014<br>Approved | Changes        | Changes   | Changes 2016- | Changes     | Service Line                                                                                      | Revised 2012-<br>13 Net Base<br>Budget | Total Growth               | Total Savings                                                        | Net Budget after<br>saving 2013-14                                                        | BUDGET BOOK 2013-20                    | 14                          |
| Financial Model                                                                                                         | Financial Plan        | 2014-2015      | 2015-2016 | 2017          | 2017-2018   | Adult Care Operations<br>Older People                                                             | £m<br>45.350                           | £m<br>2.333                | £m<br>(1.275)                                                        | £m<br>46.408                                                                              |                                        |                             |
|                                                                                                                         |                       |                |           |               |             | Physical Incoirment<br>Learning Disability                                                        |                                        | 0.627                      |                                                                      |                                                                                           | SERVICE DIRECTOR:                      | Julia Cramp                 |
|                                                                                                                         | £m                    | £m             | £m        | £m            | £m          | Mental Health<br>Adult Care Commissioning                                                         | 38.710<br>22.131                       | 1.655                      | (0.034)<br>(0.777)                                                   | 40.331<br>22.455                                                                          |                                        |                             |
| Funding Changes                                                                                                         |                       |                |           |               |             | Resources. Strategy & Commissioning<br>Communities. Libraries . Heritage & Arts                   | 2.673                                  | 0.017                      | (0.288)                                                              | 2.402                                                                                     | SERVICE:                               | Commissioning & Performance |
| Council Tax Requirement                                                                                                 | (201.182)             |                | (2.034)   |               | (6.391)     | Community Leadership & Governance<br>Libraries Heritage & Arta<br>Strategic Housing               | 3.403<br>4.533                         | 0.208                      | (0.327)<br>(0.492)                                                   | 3.284<br>4.078                                                                            |                                        |                             |
| Council Tax Freeze Grant 2013/14                                                                                        | (2.229)               |                | 2.229     |               | 0.000       | Strategic Housing                                                                                 | 5.842                                  | 0.021                      | (0.640)                                                              | 5.223                                                                                     |                                        |                             |
| Council Tax Freeze Grant 2014/15                                                                                        |                       | (2.229)        | 2.229     |               |             | Neighbourhood Services<br>Highways and Street Scene                                               | 19.401                                 | 0.054                      | (1.443)                                                              | 18.012                                                                                    |                                        |                             |
| RSG/ Formula Grant                                                                                                      | (76.018)              |                | 16.698    |               | 2.963       | Leisure<br>Car Parking                                                                            | 3.326<br>(5.856)                       | 0.070                      | (0.400)<br>(0.050)                                                   | 2.996<br>(5.326)                                                                          |                                        |                             |
| Rates Retention                                                                                                         | (50.573)              |                | (1.563)   |               | (1.658)     | Children & Families<br>Children's Social Care<br>Integrated Youth                                 | 29.704<br>3.186                        | 2.973                      | (0.057)                                                              | 32.620                                                                                    |                                        | 2013-14 2013-14             |
| Collection Fund                                                                                                         | (1.700)               |                | 1.000     |               | 0.000       | Schools & Learning<br>Early Years                                                                 | 9.070                                  | 0.229                      | (0.450)<br>(1.655)                                                   | 7.439                                                                                     |                                        | (£m) (£m)                   |
| Other Central Grants including Educational Service Grant                                                                | (8.816)               |                | 2.036     |               | 1.957       | School Improvement<br>Business & Commercial Services                                              | 3.668                                  | 0.024<br>0.044<br>0.024    | (1.655)<br>(1.087)<br>(0.355)<br>(0.392)                             | 7.432<br>2.625<br>0.449<br>7.153                                                          |                                        | (2111) (2111)               |
| Total Funding Changes                                                                                                   | (340.518)             | 8.819          | 20.595    | 5 (2.632)     | (3.129)     | Targeted Services & Learner Support<br>Children's Services Commissioning & Performance            | 0.780<br>7.491                         | 0.054                      |                                                                      |                                                                                           |                                        |                             |
|                                                                                                                         |                       |                |           |               |             | Commissioning and Performance<br>Eurofing Schools                                                 | 2.809                                  | 0.526                      | (0.597)<br>0.000                                                     | 2.738                                                                                     | 0040/0040 Davids of                    | 0.000                       |
| Other income changes in Plan                                                                                            |                       |                |           |               |             | Safeouarding (Moved from Schools & Learning)<br>Policy, Performance & Partnership                 | 0.935                                  | 0.000                      | 0.000                                                                | 0.935                                                                                     | 2012/2013 Revised                      | 2.809                       |
| New Homes Bonus Income changes                                                                                          |                       | (3.217)        | 1.379     | (8.474)       | 1.841       | Policy. Performance & Partnership                                                                 | 0.298                                  | 0.000                      | (0.038)                                                              | 0.260                                                                                     |                                        |                             |
| Fees and charges Income                                                                                                 |                       | 0.000          | (0.173)   | (0.176)       | (0.177)     | Finance. Procurement & Internal Audit<br>Legal & Democratic                                       | 5.840                                  | 0.400                      | (1.080)                                                              | 5.160                                                                                     | -                                      |                             |
| Parish Council Local Council Tax Support                                                                                |                       | (0.600)        | (0.400)   | (0.300)       | (0.198)     | Legal & Democratic<br>Legal & Democratic<br>Communications                                        | 7.406                                  | (0.104)                    | (0.650)                                                              | 6.652                                                                                     | Growth                                 |                             |
| Proposed ring fenced grant for funding New responsibilities - Adults                                                    |                       |                |           |               |             | Comma & Branding<br>HR & Organisational Development<br>HR & Organisational Development            | 2.199                                  | (0.003)                    | (0.219)                                                              | 1.977                                                                                     |                                        |                             |
|                                                                                                                         |                       | 0.000          | (0.450)   | (2.250)       | (2.250)     | Business Services                                                                                 | 3.504                                  | (0.006)                    | (0.335)                                                              | 3.163                                                                                     |                                        |                             |
| Total Savings Changes                                                                                                   |                       | (3.817)        | 0.356     | (11.200)      | (0.784)     | Information Services<br>Customer Care & Business Services Finance                                 | 14.964<br>4.823                        | 0.000                      | (1.500)<br>(0.386)                                                   | 13.464<br>4.603<br>1.435                                                                  | Pay Inflation                          | 0.026                       |
|                                                                                                                         |                       |                |           |               |             | Strategic Property Services<br>Transformation Programme                                           | 1.580                                  | 0.020                      | (0.165)                                                              |                                                                                           | ,                                      | 0.020                       |
| Investment per Business Plan and                                                                                        |                       |                |           |               |             | Transformation Programme<br>Economy and Regeneration<br>Economy & Regneration                     | 16.523                                 | 1.210                      | (1.622)                                                              | 16.111                                                                                    | Redundancy costs in schools - no       |                             |
| demand/demography                                                                                                       |                       |                |           |               |             |                                                                                                   | 3.858                                  | 0.000                      | (0.199)                                                              | 3.659                                                                                     | longer funded from DSG following       |                             |
| Priority 1: Highways                                                                                                    |                       | 0.200          | 1.500     | 2.000         | 2.700       | Development Services<br>Strategic Services. Highways and Transport                                | 1.162                                  | 0.030                      | (0.340)                                                              | 0.852                                                                                     | 0                                      |                             |
| Priority 2: Stimulate economic growth                                                                                   |                       |                |           |               |             | Highways Strategic Services<br>Public Transport                                                   | 6.931<br>11.284<br>8.228               | 0.300                      | (0.865)<br>(0.390)<br>(0.241)                                        | 6.366<br>11.236<br>8.199                                                                  | school funding reform and associated   |                             |
| Priority 3: Innovative Community led approaches                                                                         |                       |                |           |               |             | Education Transport<br>Waste                                                                      | 30.053                                 | 0.212                      | (0.241)                                                              | 31.946                                                                                    | changes in regulations                 | 0.500                       |
| Priority 4: Improving attainment and skills of Young Children<br>Priority 5: Support the most vulnerable in our society |                       |                |           |               |             | Waste<br>Public Health<br>Public Health                                                           | 0.298                                  | 0.000                      | (0.034)                                                              | 0.264                                                                                     | changes in regulations                 | 0.000                       |
| Adult Care                                                                                                              |                       | 2.500          | 2.500     | 2.500         | 2.500       | Public Protection<br>Public Protection                                                            | 3.730                                  | 0.000                      | (0.375)                                                              | 3.355                                                                                     |                                        |                             |
| Children & Families                                                                                                     |                       | 5 188          | 1.000     |               | 1.000       | Digital Inclusion<br>Digital Inclusion                                                            | 0.238                                  | 0.000                      | 0.000                                                                | 0.238                                                                                     |                                        |                             |
| Priority 6: Investing in council houses                                                                                 |                       | 0.100          | 1.000     | 1.000         | 1.000       | Corporate Directors<br>Corporate Directors                                                        | 0.805                                  | 0.000                      | (0.660)                                                              | 0.145                                                                                     |                                        |                             |
| Priority 7: Military Civil integration                                                                                  |                       |                |           |               |             | Councils Net Spend on Services                                                                    | 329.372                                | 15.577                     | (20.451)                                                             | 324.498                                                                                   | Total Growth                           | 0.526                       |
| Priority 8: Delegate land to Parish & Town Councils                                                                     |                       |                |           |               |             | Revenues & Benefita - Subsidy                                                                     | 0.007                                  | (0.007)                    | 0.000                                                                |                                                                                           |                                        | 0.020                       |
| Priority 9: Create Campuses                                                                                             |                       |                |           |               |             | Movement To/ From Reserves<br>Capital Financing                                                   | 0.000 24.213                           | 0.000                      | 0.000 (1.315) (0.250)                                                | 0.000                                                                                     |                                        |                             |
| Priority 10: Integrate Public Health                                                                                    |                       |                |           |               |             | Redundancy Costs<br>Investment Broarthand                                                         | 3.250                                  | 0.000                      | (0.250)                                                              | (0.000)<br>0.000<br>22.898<br>3.000<br>0.000<br>0.000<br>0.000<br>0.000<br>0.707<br>8.166 | Caulman                                |                             |
| Priority 11: Develop the skill of our workforce and councillors                                                         |                       |                |           |               |             | Investment Housing (PFI)<br>Investment Communities (Big Society)                                  | 3.250<br>0.148<br>0.000<br>0.042       | 0.000                      | (0.148)<br>0.000<br>(0.042)                                          | 0.000                                                                                     | Savings                                |                             |
| Investment carried forward from 2012-2015 Business Plan                                                                 |                       |                |           |               |             | Investment Energy Efficiency<br>Investment Economy                                                | 0.200<br>0.707<br>7.837                | 0.000                      | (0.200)<br>0.000                                                     | 0.000                                                                                     |                                        |                             |
| Waste                                                                                                                   |                       | 1.000          | 0.000     | 0.000         | 0.000       | Flood Levy and Pension<br>Corporate targets - unallocated<br>Corporate targets - Corporate Review | 7.837 (3.660)                          | 0.329 1.905 0.000          | (0.042)<br>(0.200)<br>0.000<br>0.000<br>(0.000<br>(4.000)<br>(1.000) | 8.166<br>(1.755)<br>(4.000)                                                               | Overlage standard and so in of         |                             |
| Corporate growth                                                                                                        |                       | 0.540          | 0.000     | 3.979         | 0.704       | Corporate targets - Procurement                                                                   | (3.660)<br>0.000<br>0.000              | 0.000                      | (4.000)<br>(1.000)                                                   | (1.000)                                                                                   | Service restructure and review of      |                             |
| Staffing - pay                                                                                                          |                       | 2.548<br>0.500 | 2.598     |               | 2.731 2.000 | Corporate targets - Fee & Charges                                                                 | 0.000                                  | 0.000                      | (0.250)                                                              | (0.250)                                                                                   | activity expenditure                   | (0.297)                     |
| Inflation - general (not split to services)<br>Pension Backfunding                                                      |                       | 0.000          | 0.000     | 0.608         | 0.669       | Corporate Investment & Costs                                                                      | 32.744                                 | 2.227                      | (7.205)                                                              | 27.766                                                                                    | adding opportunato                     | (0.201)                     |
| Additional effect of 2012/13 VR                                                                                         |                       | 3,400          | (3,400)   | 0.000         | 0.009       | Parish Council Local Council Tax Support<br>New Homes Bonus                                       | 0.000 (4.588)                          | 1.498<br>(3.007)           | 0.000                                                                | 1.498<br>(7.593)                                                                          | Utilise Trouble Families Grant funding |                             |
| Capital Financing to fund current capital program, including                                                            |                       | 0.400          | (0.400)   | 0.000         | 0.000       | Early Intervention Grant<br>Learning Disability Grant<br>NHS Funding for social care              | (16.078)<br>(8.423)<br>(4.651)         | 16.078<br>8.423<br>(1.000) | 0.000<br>0.000<br>0.000                                              | 0.000 0.000 (5.651)                                                                       | Utilise Trouble Families Grant funding |                             |
| campuses                                                                                                                |                       | 0.801          | 2.725     | 1.453         | 1.812       |                                                                                                   | 0.000                                  | (1.000)<br>0.000<br>1.723  |                                                                      |                                                                                           | to support Families First Service      |                             |
| Total Growth Changes                                                                                                    |                       | 16,137         | 8.923     | 3 13.540      | 13.412      | Local Support Services<br>Un-ringfenced Specific Grants                                           | (1.723)<br>(35.461)                    | 1.723 23.715               | 0.000                                                                | 0.000 (11.746)                                                                            |                                        | (0.300)                     |
|                                                                                                                         |                       |                |           |               |             | Councils Budget Requirement                                                                       | 326.655                                | 41.519                     | (27.656)                                                             | 340.518                                                                                   |                                        | (****)                      |
| TOTAL COST REDUCTION PLAN REQUIRED                                                                                      |                       | 21.139         | 29.874    | (0.292)       | 9.499       |                                                                                                   |                                        |                            |                                                                      |                                                                                           |                                        |                             |
|                                                                                                                         |                       |                | 20.074    | (0.202)       | 0.100       | Funding                                                                                           | Funding<br>2012/2013                   |                            | Funding<br>Movement                                                  | Funding<br>2013/2014                                                                      |                                        |                             |
| Priority 12: Realign our resources and secure VFM                                                                       |                       |                |           |               |             | Council Tax Requirement<br>Council Tax Freeze Grant 2011-12                                       | (221.270)<br>(5.479)<br>(5.479)        |                            | 20.088<br>5.479<br>5.479                                             | (201.182)<br>0.000                                                                        | Total October                          | (0.503)                     |
| Transformation and Innovation                                                                                           |                       | (0.639)        | (7.874)   | 0.000         | (9.499)     | Council Tax Freeze Grant 2012-13<br>Council Tax Freeze Grant 2013-14<br>RSG/ Formula Grant        | (5.479)<br>0.000<br>(92.732)           |                            | 5.479<br>(2.229)<br>16.714                                           | 0.000<br>(2.229)<br>(76.018)                                                              | Total Savings                          | (0.597)                     |
| Do differently and procurement                                                                                          |                       | (10.500)       | (11.000)  | 0.000         | 0.000       |                                                                                                   | 0.000                                  |                            | (50.573)                                                             |                                                                                           |                                        |                             |
| Service Targets (excluding Adults & Children)                                                                           |                       | (10.000)       | (11.000)  | 0.000         | 0.000       | Collection Fund<br>Unused New Homes Bonus<br>Returned LACSEG                                      | (1.695)<br>0.000<br>0.000              |                            | (0.005)<br>(0.430)<br>(6.991)                                        | (1.700)<br>(0.430)<br>(6.991)                                                             |                                        |                             |
| TOTAL COST REDUCTION PLAN                                                                                               |                       | (21.139)       | (29.874)  | 0.000         | (9.499)     | Returned LACSEG Returned Damping                                                                  | 0.000                                  |                            | (6.991)<br>(1.395)                                                   | (6.991)<br>(1.395)                                                                        |                                        |                             |
|                                                                                                                         |                       |                |           |               |             | Total Funding                                                                                     | (326.655)                              |                            | (13.863)                                                             | (340.518)                                                                                 | 2012/2014 Booo Budget                  | 2.738                       |
| DIFFERENCE                                                                                                              |                       | 0.000          | 0.000     | (0.292)       | 0.000       | GAP (Funding v Budget Requirement)                                                                | 0.000                                  |                            |                                                                      | 0.000                                                                                     | 2013/2014 Base Budget                  | 2./30                       |
|                                                                                                                         |                       |                |           |               |             |                                                                                                   |                                        |                            |                                                                      |                                                                                           |                                        |                             |