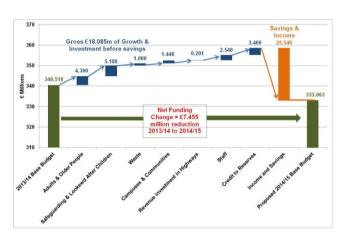

erence<br>£m |
|------------------------------|-----------------------------------------|-----------------|------------------|
| Investing in our communities |                                         |                 |                  |
| and priority services        | 2.000                                   | 2.501           | 0.501            |
| Protecting vulnerable people | 9.454                                   | 9.488           | 0.034            |
| Funding inflation and cost   |                                         |                 |                  |
| pressures                    | 22.396                                  | 6.096           | -16.300          |
| Total                        | 33.850                                  | 18.085          | -15.765          |



# Protecting vulnerable people - £9.5 million gross investment / £5.1million net

- Vulnerable children: £5.188 million gross / £1.994 million net; and
- Vulnerable adults and older people: £4.300 million gross / £3.633 million net, including £1.8 million Health monies

### Sections 4 & 7, and Appendix 2

Investment in staff - £2.548 million



### Savings – Section 9 & Appendix 1C &1D: Are these deliverable? Does it affect performance and outcomes?

| Description