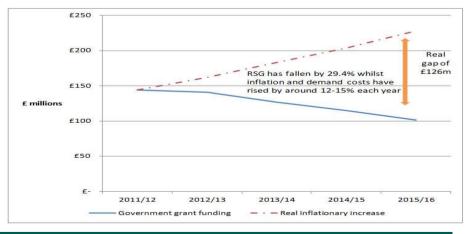

## Key messages

- **CT Frozen again** (4<sup>th</sup> year) AND 2014/15 despite 7.6% reduction in Government Revenue grant (32% overall in 5 years)
- Protection of delivery in vulnerable adults and children
- Investment in highways and waste continues
- On top of ongoing investment already agreed on campuses, housing, economy and broadband
- £142m in capital, campuses progressing and hubs in place
- 1% Pay inflation, incremental freeze lifted and pensions funded
- Savings from reducing non-essential spend and efficiency
- Less posts than planned
- Despite taking out over £90m in last 4 years with minimised impact on performance